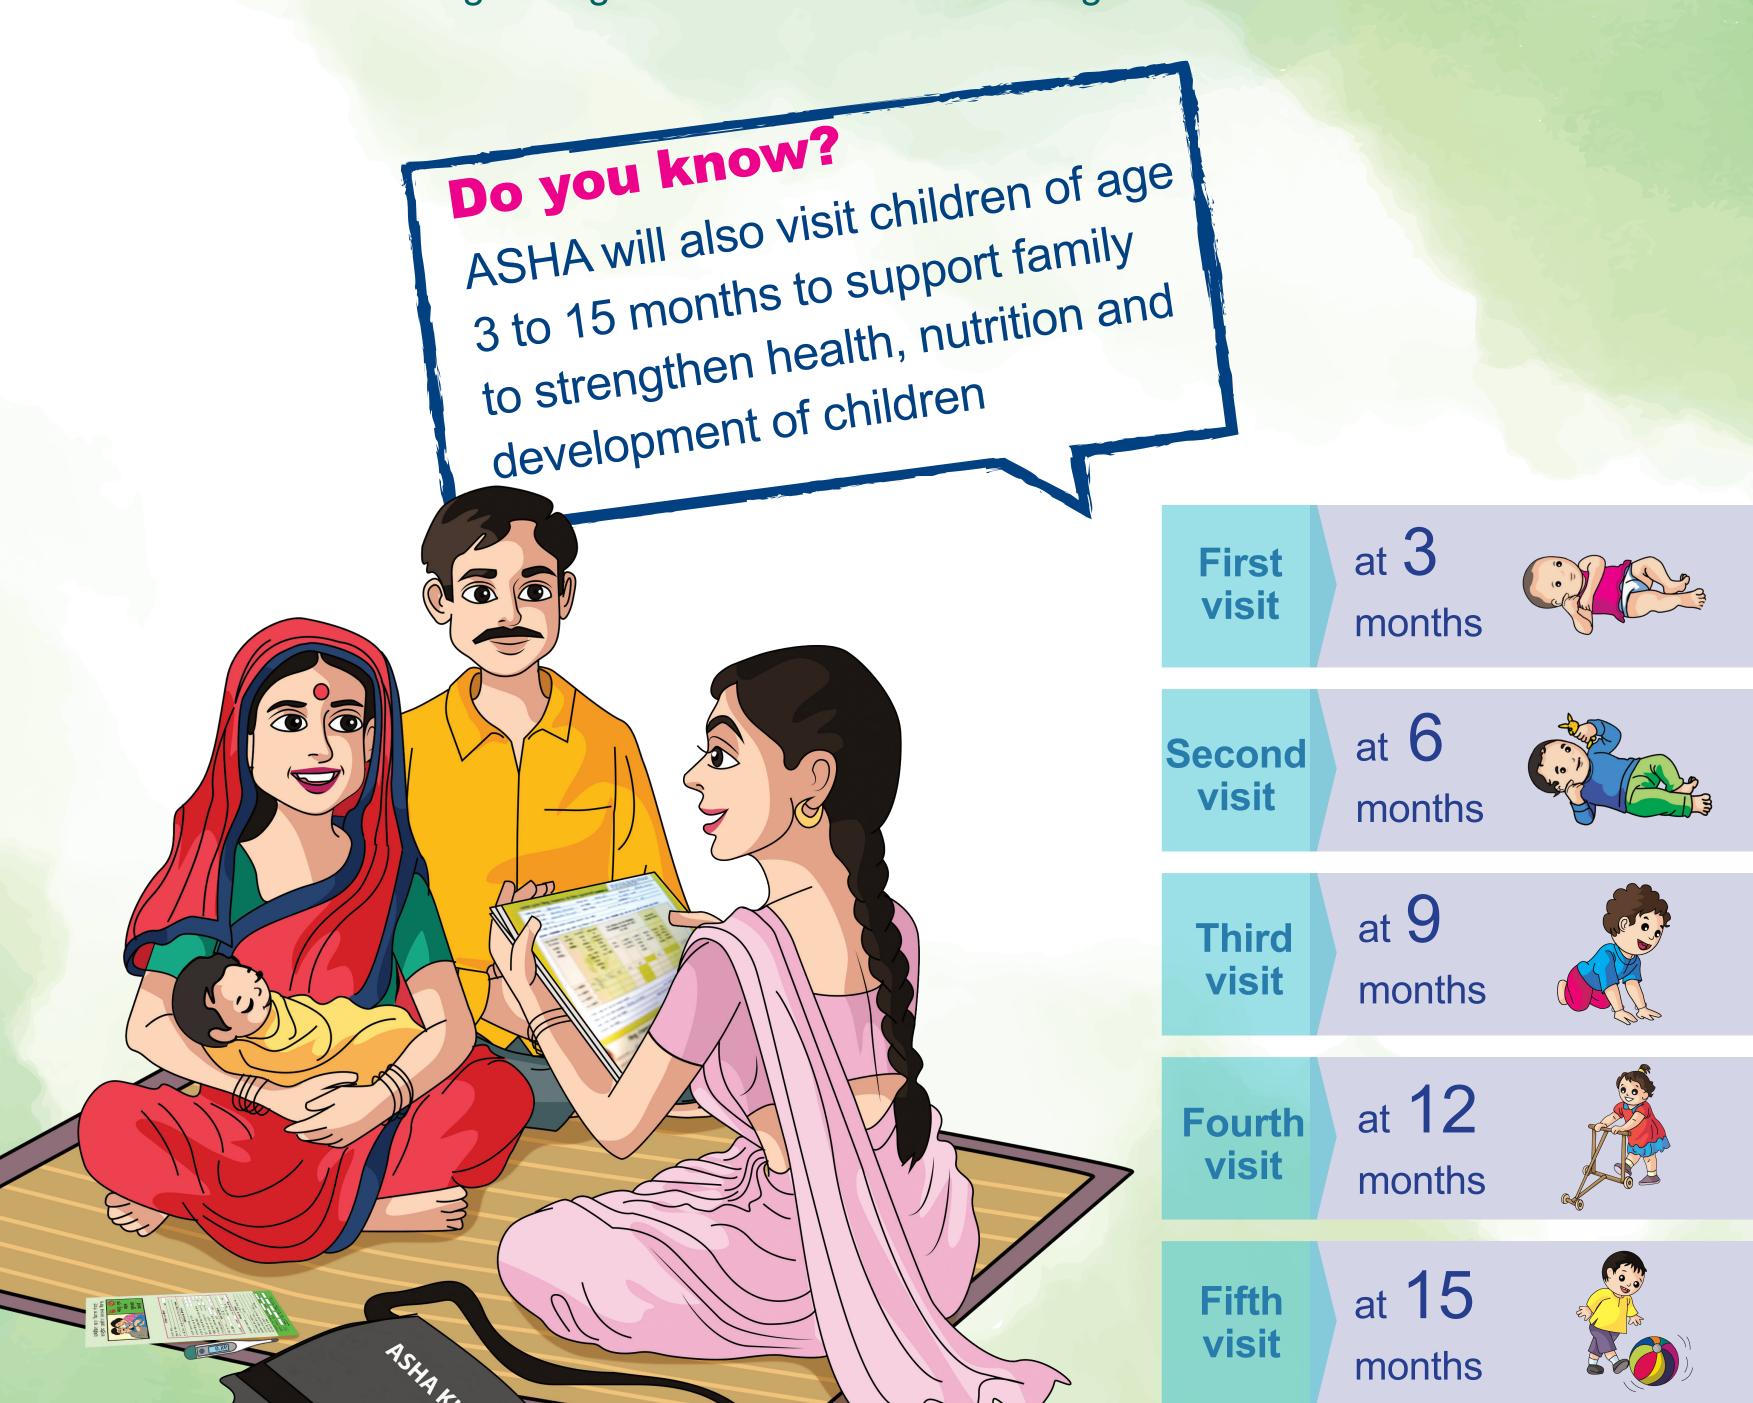

## Home Based Care for Young Child (HBYC)

Strengthening of Health and Nutrition through Home visits

## **ASHA TO CHECK AND COUNSEL THE FAMILY TO ENSURE:**

Mother to exclusively breastfeed till 6 months

Complementary feeding begins at 6 months and continues breastfeeding

Use of MCP card for regular monitoring of child's growth vaccination & development

Child receives timely

Age appropriate play and communication

Availability of ORS and IFA syrup at home and its correct use

Handwashing using soap by all care givers

ADEQUATE NUTRITION, PLAY AND COMMUNICATION & GOOD HEALTH ARE CRITICAL FOR ACHIEVING FULL POTENTIAL OF CHILD