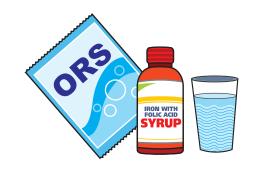

Child receives timely

Age appropriate play and communication

Availability of ORS and IFA syrup at home and its correct use

Handwashing using soap by all care givers

ADEQUATE NUTRITION, PLAY AND COMMUNICATION & GOOD HEALTH ARE CRITICAL FOR ACHIEVING FULL POTENTIAL OF CHILD